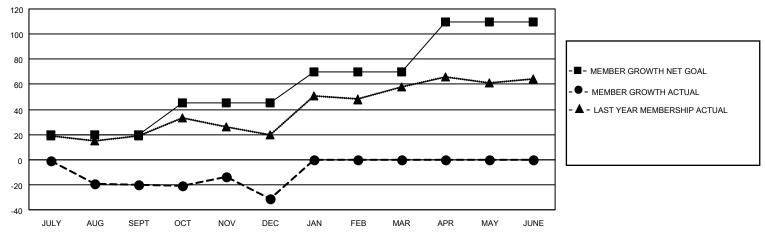

## District 27 A1

| Clubs RESULTS FOR 2022-2023 |   |   |   | Members RESULTS FOR 2022-2023 |    |    |    |
|-----------------------------|---|---|---|-------------------------------|----|----|----|
|                             |   |   |   |                               |    |    |    |
| JULY/AUG/SEPT               | 0 | 0 | 0 | JULY/AUG/SEPT                 | 20 | 37 | 51 |
| OCT/NOV/DEC                 | 0 | 0 | 0 | OCT/NOV/DEC                   | 25 | 55 | 65 |
| JAN/FEB/MAR                 | 0 | 0 | 0 | JAN/FEB/MAR                   | 25 | 0  | 0  |
| APR/MAY/JUNE                | 1 | 0 | 0 | APR/MAY/JUNE                  | 40 | 0  | 0  |